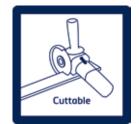

#### More design freedom

The stainless steel profile can be shortened from 1000 mm on both sides to up to 400 mm, allowing it to be adapted exactly to the dimensions of any shower area. This creates an aesthetic overall impression without tile fragments on the sides especially with large-format tiles.