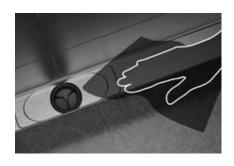

With the simplest of tools

Rinse, wipe, done: a simple cloth is all you need to clean the low-maintenance stainless steel TECElineo.

Very simple

Immersion pipe with membrane odour trap can be removed for cleaning.