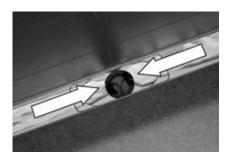

### Clean in no time

Featuring self-cleaning effect

The inner gradient optimises drainage of water and the self-cleaning effect, thereby reducing the amount of cleaning required. It also reliably prevents puddles from forming.