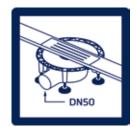

## Hinged flange of the drain for installation flush with the wall.

The drain can be positioned directly on the wall for wall coverings from 10 mm incl. tile adhesive.

#### Adjustable to suit

Alignment of parallelism to the wall. Height adjustment for tile thickness 8-18 mm including tile adhesive.