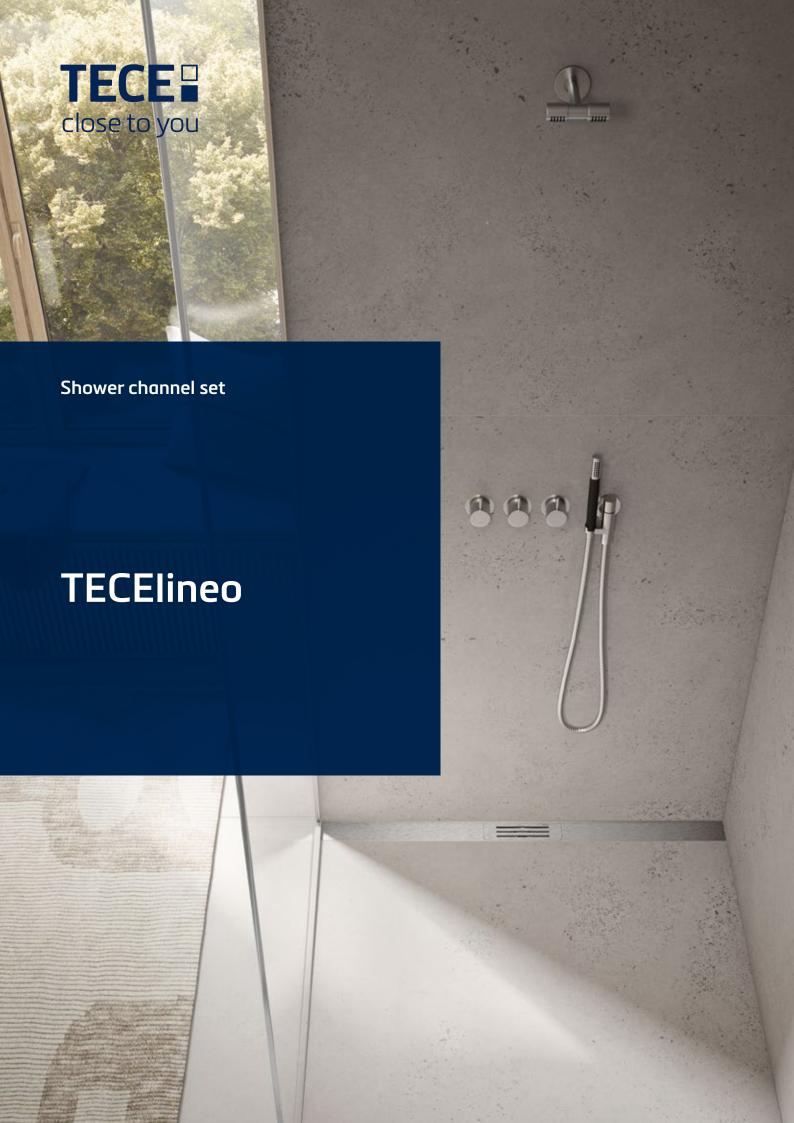

SIMPLE DESIGN, FITS INTO DIFFERENT ROOM CONCEPTS. "When it comes to shower drainage, I want it to be easy to install and simple to clean."

## TECElineo shower channel set, 1000 x 65 mm, brushed

For more information visit www.tece.com/en

TECE GmbH T +49 25 72/9 28-999 international-business@tece.de www.tece.com/en