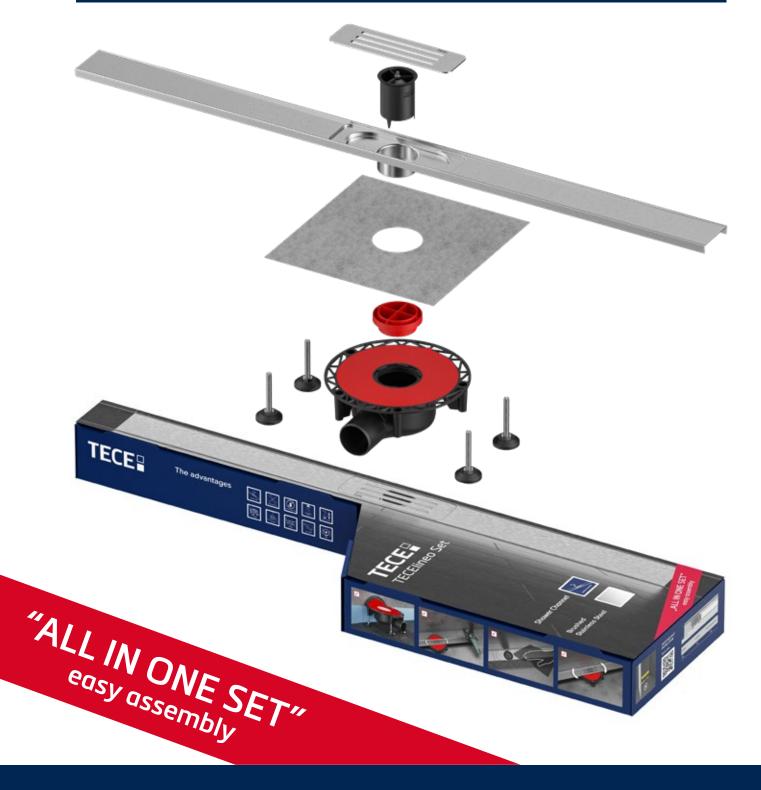

#### Sealing sleeve included

A sealing sleeve is included in the set to create the composite seal.

## TECElineo shower channel set, 1000 x 65 mm, brushed

For more information visit www.tece.com/en

TECE GmbH T +49 25 72/9 28-999 international-business@tece.de www.tece.com/en