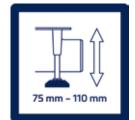

#### Adjustable to suit

Alignment of parallelism to the wall. Height adjustment for tile thickness 8-18 mm including tile adhesive.