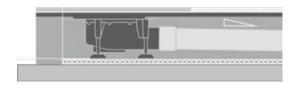

## Hinged flange of the drain for installation flush with the wall.

The drain can be positioned directly on the wall for wall coverings from 10 mm incl. tile adhesive.

#### Adjustable to suit

Alignment of parallelism to the wall. Height adjustment for tile thickness 8-18 mm including tile adhesive.