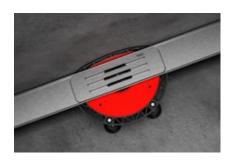

#### Adjustable to suit

Alignment of parallelism to the wall. Height adjustment for tile thickness 8-18 mm including tile adhesive.