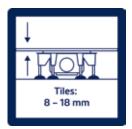

#### Adjustable to suit

Alignment of parallelism to the wall. Height adjustment for tile thickness 8-18 mm including tile adhesive.