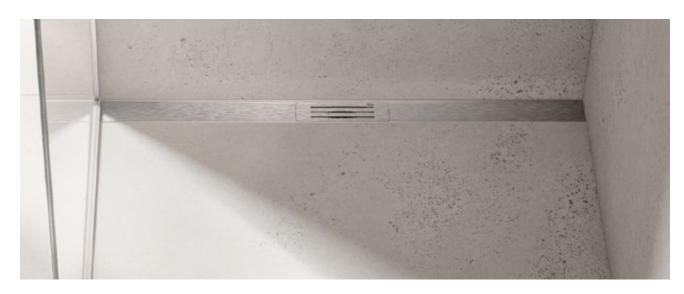

### Clean in no time

Featuring self-cleaning effect

The inner gradient optimises drainage of water and the self-cleaning effect, thereby reducing the amount of cleaning required. It also reliably prevents puddles from forming.

With the simplest of tools

Rinse, wipe, done: a simple cloth is all you need to clean the low-maintenance stainless steel TECElineo.

Very simple

Immersion pipe with membrane odour trap can be removed for cleaning.