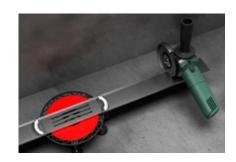

ean in no time



Featuring self-cleaning effect

The inner gradient optimises drainage of water and the self-cleaning effect, thereby reducing the amount of cleaning required. It also reliably prevents puddles from forming.

With the simplest of tools

Rinse, wipe, done: a simple cloth is all you need to clean the low-maintenance stainless steel TECElineo.





Very simple

Immersion pipe with membrane odour trap can be removed for cleaning.

### Clever technology for simple installation

#### More design freedom

The stainless steel profile can be shortened from 1000 mm on both sides to up to 400 mm, allowing it to be adapted exactly to the dimensions of any shower area. This creates an aesthetic overall impression without tile fragments on the sides especially with large-format tiles.





## Hinged flange of the drain for installation flush with the wall.

The drain can be positioned directly on the wall for wall coverings from 10 mm incl. tile adhesive.

#### Sealing sleeve included

A sealing sleeve is included in the set to create the composite seal.





#### Adjustable to suit

Alignment of parallelism to the wall. Height adjustment for tile thickness 8-18 mm including tile adhesive.

#### Performance info graphic



| Drain     | h [mm] | Performance [l/s] |
|-----------|--------|-------------------|
| DN50 flat | 75     | 0.6               |

#### Installation video





See here how to install TECElineo.

## TECElineo shower channel set, 1000 x 65 mm, brushed



For more information visit www.tece.com/en

TECE GmbH T +49 25 72/9 28-999 international-business@tec