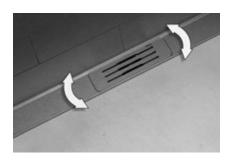

#### More design freedom

The stainless steel profile can be shortened from 1000 mm on both sides to up to 400 mm, allowing it to be adapted exactly to the dimensions of any shower area. This creates an aesthetic overall impression without tile fragments on the sides especially with large-format tiles.